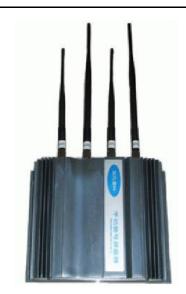

# **DESKTOP MOBILE PHONE JAMMER**

(MOBILE PHONE BLOCKER/INTERCEPTOR)

A mobile phone jammer is designed to block cellphone signals. Could provide ultimate solution in any area where cellular communications frquenty cause nuisance either by loud incoming call rings or resulting loud telephone conversations.

### **FEATURES**

- ▼ Block worldwide mobile phone networks

  Jam all of the mobile phone frequencies in the world
- Professional desktop design
   Features by strong power, total output power 6.5Watt
   Good heat dissipation, fit to use 24 hours incessantly
- ▼ Build-in working condition indicator
- Output power is adjustable, high or low
- Appliable for home, house, office, gas station, bus station, classroom library, hotel, restaurant, bank, postoffice, hospital, prison etc

### **SPECIFICATION**

| Frequency for Europe    | CDMA800, GSM900, GSM1800 & UMTS2110MHz     |
|-------------------------|--------------------------------------------|
| Freq. for North America | GSM850, GSM1900 & W-CDMA2110MHz            |
| Jamming Range           | 20 to 50 meters radius (depens on network) |
| Output Power            | 800/900 band 2W, others 1.5W, total 6.5W   |
| Current & Voltage       | AC220V                                     |
| Antenna                 | Four pcs omni antennas                     |
| Impedance               | 50 Ω                                       |
| Dimension               | 250×53×355mm (no antennas 250×53×155mm)    |
| Work Temperature        | -15 ~ 60 C (-59 ~ 140 F)                   |